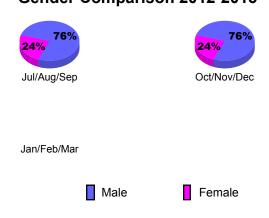

|
| Oct/Nov/Dec | 0                          | 0                             | 0                                 | 0                                | 0                                |
| Jan/Feb/Mar | 0                          |                               |                                   |                                  | 0                                |
| Totals      | 0                          | 0                             | 0                                 | 0                                | 0                                |

## Club Results 2012-2013 Goal, New, Dropped, Gain/Loss 6 4 2 0 -2 -4 -6 Jul/Aug/Sep Oct/Nov/Dec Jan/Feb/Mar Goal Actual Dropped Gain Loss C



## YTD Status Quo Clubs 2012-2013









## Gender Comparison 2012-2013