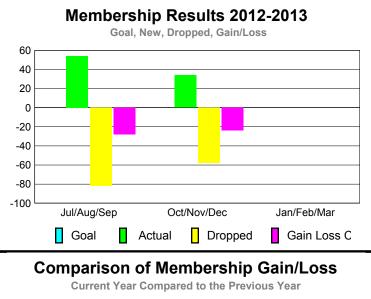

## 

| Month       | New<br>Club<br><u>Goal</u> | Actual<br>New<br><u>Clubs</u> | Actual<br>Dropped<br><u>Clubs</u> | Gain/<br>Loss of<br><u>Clubs</u> | Gain/<br>Loss of<br><u>Clubs</u> |
|-------------|----------------------------|-------------------------------|-----------------------------------|----------------------------------|----------------------------------|
| Jul/Aug/Sep | 0                          | 0                             | 0                                 | 0                                | 0                                |
| Oct/Nov/Dec | 0                          | 0                             | 0                                 | 0                                | 0                                |
| Jan/Feb/Mar | 0                          |                               |                                   |                                  | 0                                |
| Totals      | 0                          | 0                             | 0                                 | 0                                | 0                                |