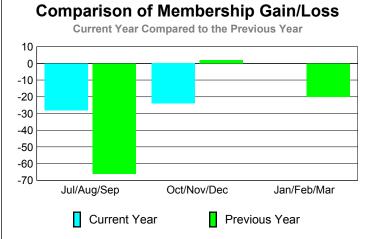

## 

| Month       | New<br>Club<br><u>Goal</u> | Actual<br>New<br><u>Clubs</u> | Actual<br>Dropped<br><u>Clubs</u> | Gain/<br>Loss of<br><u>Clubs</u> | Gain/<br>Loss of<br><u>Clubs</u> |
|-------------|----------------------------|-------------------------------|-----------------------------------|----------------------------------|----------------------------------|
| Jul/Aug/Sep | 0                          | 0                             | 0                                 | 0                                | 0                                |
| Oct/Nov/Dec | 0                          | 0                             | 0                                 | 0                                | 0                                |
| Jan/Feb/Mar | 0                          |                               |                                   |                                  | 0                                |
| Totals      | 0                          | 0                             | 0                                 | 0                                | 0                                |

## Club Results 2012-2013 Goal, New, Dropped, Gain/Loss 6 4 2 0 -2 -4 -6 Jul/Aug/Sep Oct/Nov/Dec Jan/Feb/Mar Goal Actual Dropped Gain Loss C