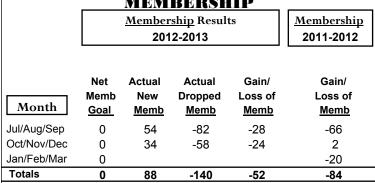

## 

| Month       | New<br>Club<br><u>Goal</u> | Actual<br>New<br><u>Clubs</u> | Actual<br>Dropped<br><u>Clubs</u> | Gain/<br>Loss of<br><u>Clubs</u> | Gain/<br>Loss of<br><u>Clubs</u> |
|-------------|----------------------------|-------------------------------|-----------------------------------|----------------------------------|----------------------------------|
| Jul/Aug/Sep | 0                          | 0                             | 0                                 | 0                                | 0                                |
| Oct/Nov/Dec | 0                          | 0                             | 0                                 | 0                                | 0                                |
| Jan/Feb/Mar | 0                          |                               |                                   |                                  | 0                                |
| Totals      | 0                          | 0                             | 0                                 | 0                                | 0                                |